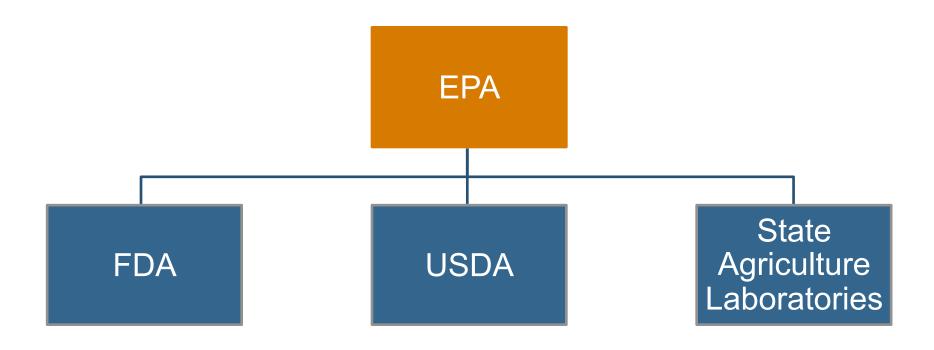

#### **Pesticide Regulations**

- US maintains a national MRL list and does not defer to other markets regulations
- Section 408 of the Federal Food, Drug, and Cosmetic Act authorizes the EPA to set tolerances or maximum residual limits (MRL)
  - Tolerances are deemed to safe levels
- Region MRL
  - Tolerances based on a geographical area of the US
  - California PROP 65

### **Regulation Monitoring**