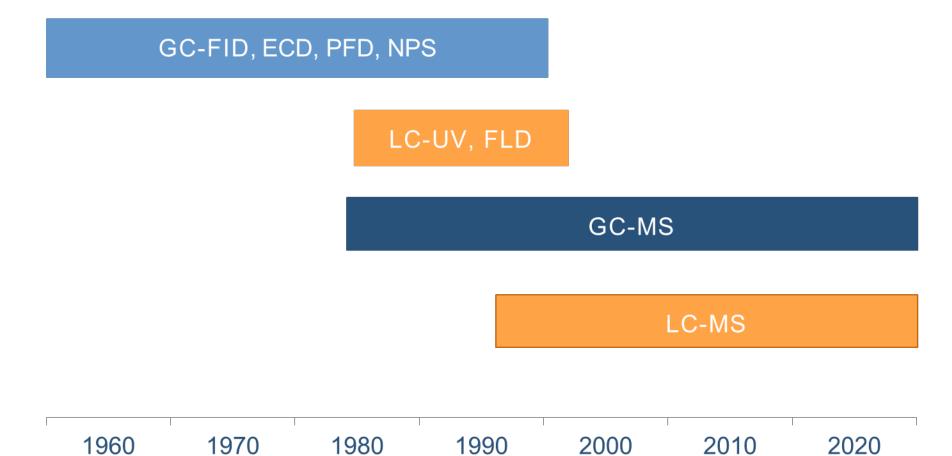

- Common methods for food analysis
  - QuEChERS
  - DFG S-19
  - FDA Laboratory Information Bulletin (LIB)
  - Scientific Publication
  - European Union Reference Library (EURL)
  - Pesticide Analysis Manual (PAM)

#### **Matrix Removal**



- Dilution
  - Low Sample Weight, high extraction volumes
    - Dry down steps
- Physiochemical cleanup
  - Solvent solubility
  - Sorbent Cleanups
    - Solid Phase Extraction (SPE)

#### Why SPE?



- Removal of sample matrix
- Reduces ion suppression
- Separate based on compound class
- Concentrate low level compounds

#### **Types SPE**



- Normal Phase
- Reverse Phase
- Ion Exchange
- Mix-Mode
- New SPE Sorbents
  - Oasis Prime (Waters)
  - EMR (Agilent)

# **Sample Analysis**



Homogenization Extraction Detection

### **Analysis Trends**





Year

#### Which Detection to Choose?



- GC or LC
- Target
  - Analysis of particular compounds
- Non-Targeted
  - Analysis of any compounds

#### **Mass Spectrometry**



- Single Quadrupole
- MS/MS
- High Resolution (HR-MS)
- HRMS/MS

#### **Conclusion**



- Different governing bodies determine and monitor pesticide regulation
  - International and regional tolerances
- Challenges to Reach MRLs
  - Number of pesticides
  - Low limit requirements
  - Variety of matrices
- Support Reaching MRL
  - Extraction Method
  - Instrumentation

#### **Acknowledgements**



Eurofins GCL

# Thank you for your attention

sarahking@eurofinsus.com