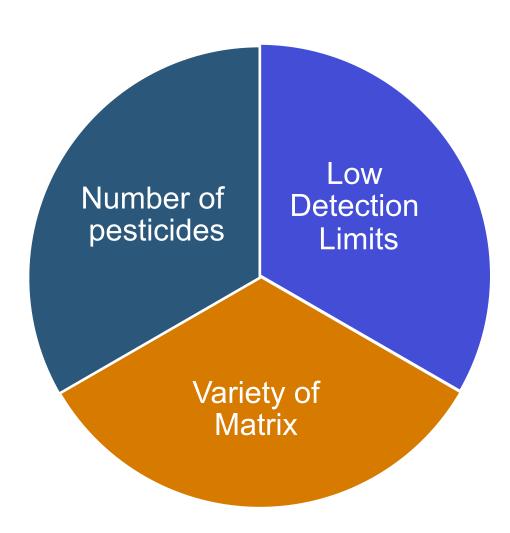

## **Meeting MRL**

#### **Conclusion**

- Different governing bodies determine and monitor pesticide regulation
  - International and regional tolerances
- Challenges to Reach MRLs
  - Number of pesticides
  - Low limit requirements
  - Variety of matrices
- Support Reaching MRL
  - Extraction Method
  - Instrumentation